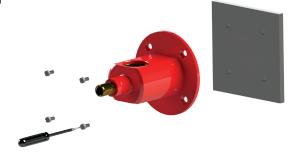

# WALL MOUNTED WITH COVER FLANGE

Vægmontage
Wall mounting
Wandmontage
Muurmontage
Montage mural
Montaje en pared
ウォールマウント

1

2

3