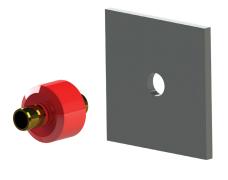

# WALL MOUNTED WITH COVER FLANGE

Vægmontage
Wall mounting
Wandmontage
Muurmontage
Montage mural
Montaje en pared
ウォールマウント

1

2

3