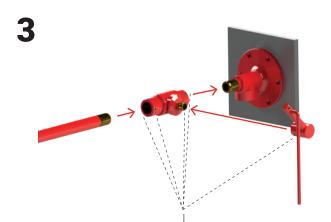

# WALL MOUNTED WITH COVER FLANGE

Vægmontage
Wall mounting
Wandmontage
Muurmontage
Montage mural
Montaje en pared
ウォールマウント

1

2

3