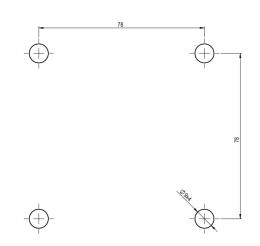

# WALL MOUNTED WITH COVER FLANGE

Vægmontage
Wall mounting
Wandmontage
Muurmontage
Montage mural
Montaje en pared
ウォールマウント

1

2

3