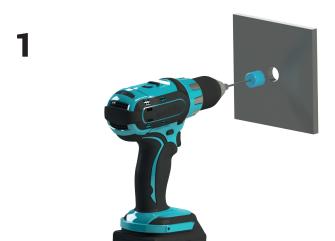

### **WALL MOUNTED**

Vægmontage
Wall mounting
Wandmontage
Muurmontage
Montage mural
Montaje en pared
ウォールマウント

# WALL MOUNTED WITH COVER FLANGE

Vægmontage
Wall mounting
Wandmontage
Muurmontage
Montage mural
Montaje en pared
ウォールマウント

1

2

3