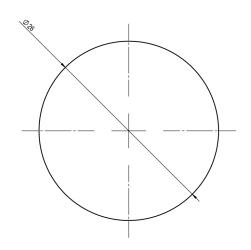

# WALL MOUNTED WITH COVER FLANGE

Vægmontage
Wall mounting
Wandmontage
Muurmontage
Montage mural
Montaje en pared
ウォールマウント

1

2

3