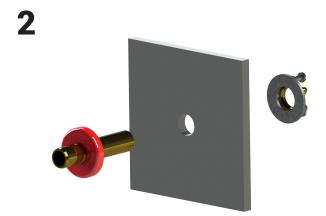

# WALL MOUNTED WITH COVER FLANGE

Vægmontage
Wall mounting
Wandmontage
Muurmontage
Montage mural
Montaje en pared
ウォールマウント

1

2

3