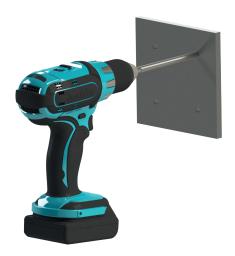

# WALL MOUNTED WITH COVER FLANGE

Vægmontage
Wall mounting
Wandmontage
Muurmontage
Montage mural
Montaje en pared
ウォールマウント

1

2

3