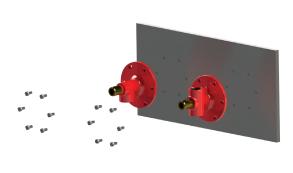

# WALL MOUNTED WITH COVER FLANGE

Vægmontage
Wall mounting
Wandmontage
Muurmontage
Montage mural
Montaje en pared
ウォールマウント

1

2

3