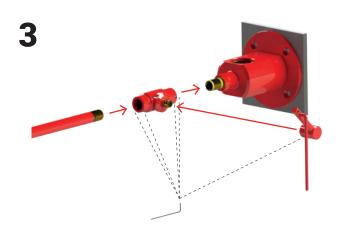

# WALL MOUNTED WITH COVER FLANGE

Vægmontage
Wall mounting
Wandmontage
Muurmontage
Montage mural
Montaje en pared
ウォールマウント

1

2

3