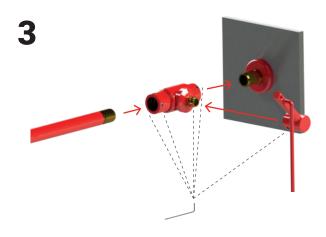

# WALL MOUNTED WITH COVER FLANGE

Vægmontage
Wall mounting
Wandmontage
Muurmontage
Montage mural
Montaje en pared
ウォールマウント

1

2

3