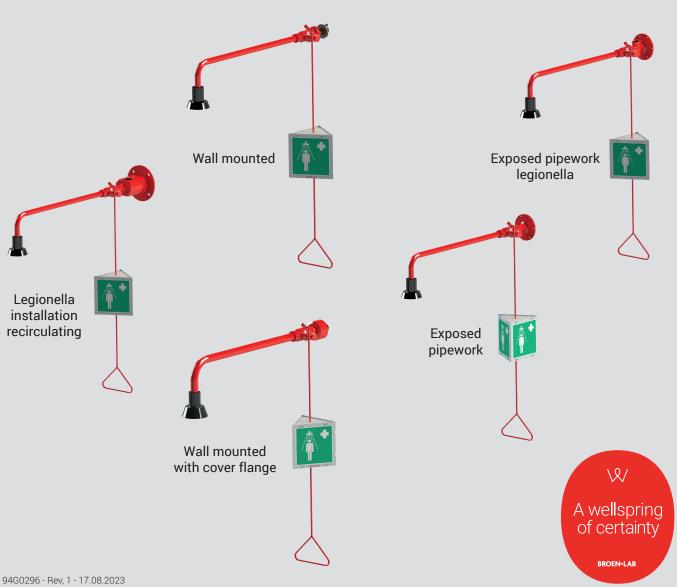

### **WALL MOUNTED**

Vægmontage
Wall mounting
Wandmontage
Muurmontage
Montage mural
Montaje en pared
ウォールマウント

# WALL MOUNTED WITH COVER FLANGE

Vægmontage
Wall mounting
Wandmontage
Muurmontage
Montage mural
Montaje en pared
ウォールマウント

1

2

3

# **EXPOSED PIPEWORK**

Vægmontage Wall mounting Wandmontage Muurmontage Montage mural Montaje en pared ウォールマウント

2

# LEGIONELLA RECIRCULATING

Vægmontage
Wall mounting
Wandmontage
Muurmontage
Montage mural
Montaje en pared
ウォールマウント

2

BROEN-LAB develops, manufactures and sells Laboratory Fittings, Emergency Shower Systems and Eye Wash Systems into a broad spectrum of laboratories and industrial locations; sectors include Pharmaceutical, Food & Beverage and Academia. Our expertise and product quality ensure optimal solutions compliant to all relevant international norms setting new standards in risk mitigation in modern research and development facilities.