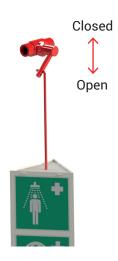

# LEGIONELLA RECIRCULATING

Vægmontage
Wall mounting
Wandmontage
Muurmontage
Montage mural
Montaje en pared
ウォールマウント

2

BROEN-LAB develops, manufactures and sells Laboratory Fittings, Emergency Shower Systems and Eye Wash Systems into a broad spectrum of laboratories and industrial locations; sectors include Pharmaceutical, Food & Beverage and Academia. Our expertise and product quality ensure optimal solutions compliant to all relevant international norms setting new standards in risk mitigation in modern research and development facilities.