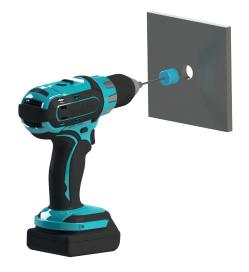

# WALL MOUNTED WITH COVER FLANGE

Vægmontage
Wall mounting
Wandmontage
Muurmontage
Montage mural
Montaje en pared
ウォールマウント

1

2

3