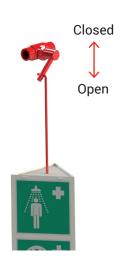

# LEGIONELLA RECIRCULATING

Vægmontage
Wall mounting
Wandmontage
Muurmontage
Montage mural
Montaje en pared
ウォールマウント

2

BROEN-LAB develops, manufactures and sells Laboratory Fittings, Emergency Shower Systems and Eye Wash Systems into a broad spectrum of laboratories and industrial locations; sectors include Pharmaceutical, Food & Beverage and Academia. Our expertise and product quality ensure optimal solutions compliant to all relevant international norms setting new standards in risk mitigation in modern research and development facilities.