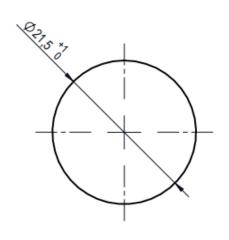

### **WALL MOUNTED**

Vægmontage
Wall mounting
Wandmontage
Muurmontage
Montage mural
Montaje en pared
ウォールマウント