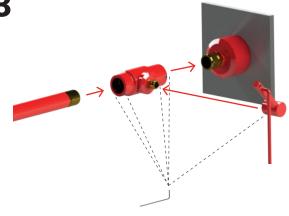

### **WALL MOUNTED**

Vægmontage
Wall mounting
Wandmontage
Muurmontage
Montage mural
Montaje en pared
ウォールマウント